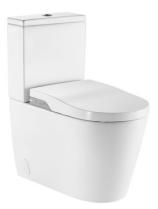

# In-Wash® - Back to wall Rimless vitreous china close-coupled smart toilet with dual outlet. Needs power supply.

Air dryer temperature levels: 40°, 50°, 60°, OFF Back to wall **Cleaning function** Control panel: Fixed, Remote control Elbow included Fixing kit: Included Flushing system: Washdown Hot water cleaning Installation type: Floorstanding LED light modes: Night mode, OFF, Standard, Standard with night light Nozzle positions: 5 Number of nozzles: 1 Outlet type: Dual (vario) Protection class (IPX4) Remote control low battery warning Remote control radio frequency (GHz): 2,4 Remote control wall support included Removable nozzle Removable seat and cover Rim type: Rimless Shape: Round Silent mode Smart Toilet type: In-Wash ® User detection Water inlet position: Back inlet Water pressure (Mpa): 0.05 - 0.9 Water temperature levels: 33°, 36°, 39°, OFF

### Ref. 80306L..1