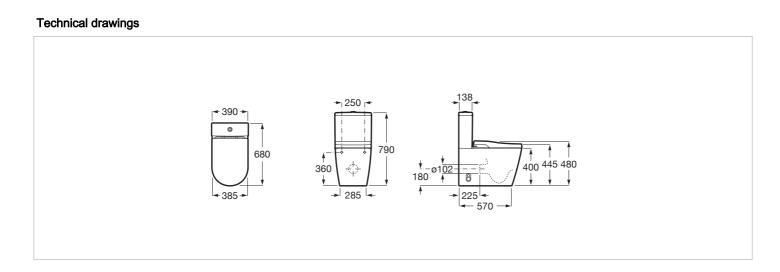

down Hot water cleaning Installation type: Floorstanding LED light modes: Night mode, OFF, Standard, Standard with night light Nozzle positions: 5 Number of nozzles: 1 Outlet type: Dual (vario) Protection class (IPX4) Remote control low battery warning Remote control radio frequency (GHz): 2,4 Remote control wall support included Removable nozzle Removable seat and cover Rim type: Rimless Shape: Round Silent mode Smart Toilet type: In-Wash ® User detection Water inlet position: Back inlet Water pressure (Mpa): 0.05 - 0.9 Water temperature levels: 33°, 36°, 39°, OFF



#### Colours and finishes

How to obtain the reference number Replace the ".." with the desired finish code

from the list below

00 White

#### Dimensions

Length: 390 mm. Width: 680 mm.

### Ref. 80306L..1





## Inspira







## Inspira

### Ref. 80306L..1