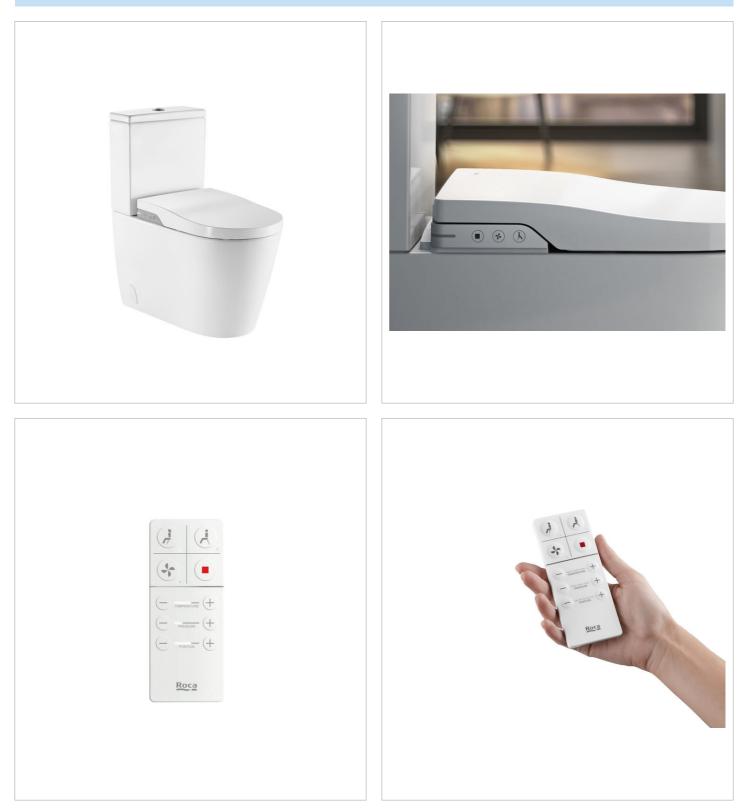

# In-Wash® - Back to wall Rimless vitreous china close-coupled smart toilet with dual outlet. Needs power supply.

Air dryer temperature levels: 40°, 50°, 60°, OFF Back to wall **Cleaning function** Control panel: Fixed, Remote control Elbow included Fixing kit: Included Flushing system: Washdown Hot water cleaning Installation type: Floorstanding LED light modes: Night mode, OFF, Standard, Standard with night light Nozzle positions: 5 Number of nozzles: 1 Outlet type: Dual (vario) Protection class (IPX4) Remote control low battery warning Remote control radio frequency (GHz): 2,4 Remote control wall support included Removable nozzle Removable seat and cover Rim type: Rimless Shape: Round Silent mode Smart Toilet type: In-Wash ® User detection Water inlet position: Back inlet Water pressure (Mpa): 0.05 - 0.9 Water temperature levels: 33°, 36°, 39°, OFF